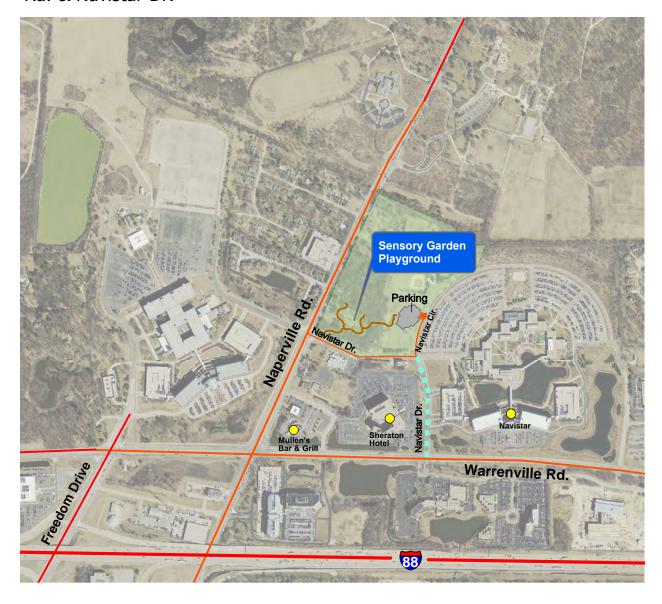

## 2751 Navistar Drive, Lisle, IL 60532

Located on the southeast corner of Naperville Rd. & Navistar Dr.

# Directions:

### Local

Head east on Navistar Dr. from Naperville Rd., or north from Warrenville Rd. In about 1/4 of a mile, head north onto Navistar Cir.

The parking lot is on the left

Parking Lot will be on the left

Once in the parking lot, visitor will need to go towards the flagpole and nearby they will find a bridge that will get them into the park area.